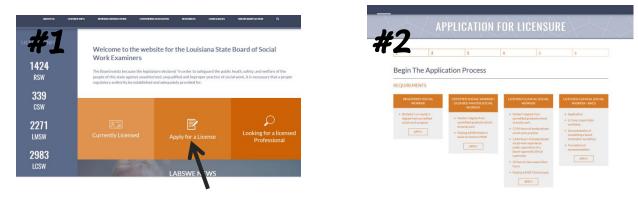

## HOW TO COMPLETE THE LABSWE ONLINE APPLICATION

1. Go to the Board's website, <u>www.labswe.org</u>. Once on the homepage, scroll down until you see the gold box that says "Apply for a License." Click the box to begin.