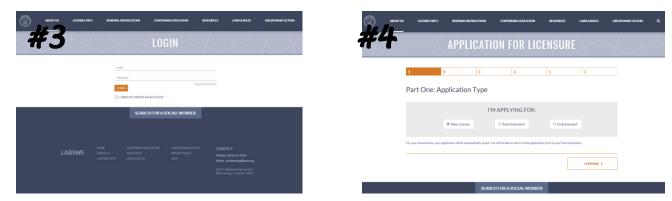

4. Once you are logged in, it will ask you to select if you are applying as a "new license" (never held a credential with the Board or previously applied for a credential, or currently holds a different credential other than what you are currently applying for), "reinstatement" (previously held this license that is now lapsed), or "endorsement" (transferring a credential from another jurisdiction to Louisiana). You will need to select the one that applies to you and this will begin the online application.